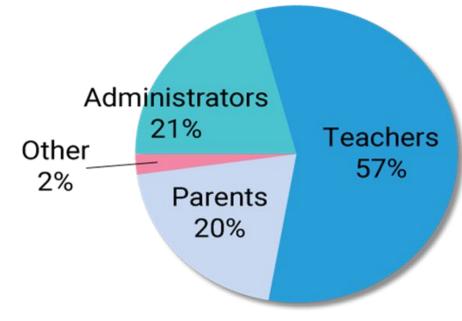

## **Current Membership**

## **Total Membership - 1,303**

- Parent/Community 263
- Student 65
- Paraeducator- 53
- Retired Teacher/Administrator 66
- Teacher 560
- Administrator 270
- Educational Institution 10
- Non- Profit Organization 2
- Commercial Organization 0
- Employee 1
- Lifetime Comp 4